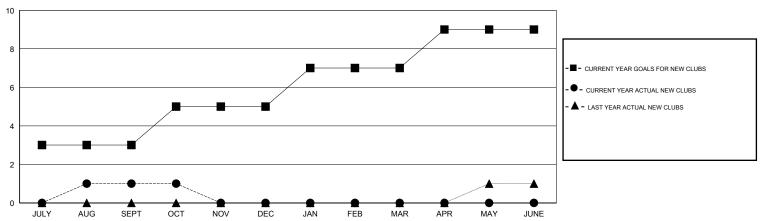

### GOALS AND ACTUAL NEW CLUBS CUMULATIVE

# GMT: NAZMUL HAQUE LOCATION INDIA

|                       |                  | Clubs     |                  |                  |                       |                    | Members                             |                    |                  |
|-----------------------|------------------|-----------|------------------|------------------|-----------------------|--------------------|-------------------------------------|--------------------|------------------|
| RESULTS FOR 2015-2016 |                  |           |                  |                  | RESULTS FOR 2015-2016 |                    |                                     |                    |                  |
| QUARTER               | NEW CLUB<br>GOAL | NEW CLUBS | DROPPED<br>CLUBS | NET<br>GAIN/LOSS | QUARTER               | NEW MEMBER<br>GOAL | CHARTER AND<br>NEW MEMBERS<br>ADDED | DROPPED<br>MEMBERS | NET<br>GAIN/LOSS |
| JULY/AUG/SEPT         | 3                | 1         | 0                | 1                | JULY/AUG/SEPT         | 125                | 165                                 | 73                 | 92               |
| OCT/NOV/DEC           | 2                | 0         | 0                | 0                | OCT/NOV/DEC           | 50                 | 69                                  | 11                 | 58               |
| JAN/FEB/MAR           | 2                | 0         | 0                | 0                | JAN/FEB/MAR           | 75                 | 0                                   | 0                  | 0                |
| APR/MAY/JUNE          | 2                | 0         | 0                | 0                | APR/MAY/JUNE          | 25                 | 0                                   | 0                  | 0                |