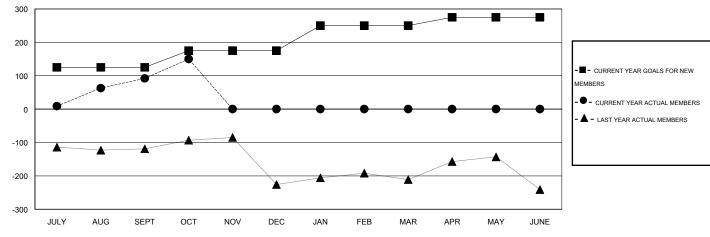

#### GOALS AND ACTUAL MEMBERS CUMULATIVE

| DROPPED CLUBS: 0  DROPPED MEMBERS |         | 31 CLUBS OF 64 ADDED 1 OR MORE<br>NEW MEMBERS | GENDER DISTRIBUT  MALE  FEMALE | 10N<br>2,001 (75.97%)<br>633 (24.03%) |
|-----------------------------------|---------|-----------------------------------------------|--------------------------------|---------------------------------------|
| DECEASED                          | 2       | CLICK HERE FOR HEALTH                         | FAMILY UNIT MEMBERS            | 1,016                                 |
| CLUB CANCELLED OTHER              | 0<br>82 | ASSESSMENT DATA                               | HEAD OF HOUSEHOLD              | 496                                   |
| TOTAL 84                          |         |                                               | NON-HEAD OF HOUSEHOLD          | 520                                   |

# GMT: NAZMUL HAQUE LOCATION INDIA

|                       |                  | Clubs     |                  |                  |                       |                    | Members                             |                    |                  |
|-----------------------|------------------|-----------|------------------|------------------|-----------------------|--------------------|-------------------------------------|--------------------|------------------|
| RESULTS FOR 2015-2016 |                  |           |                  |                  | RESULTS FOR 2015-2016 |                    |                                     |                    |                  |
| QUARTER               | NEW CLUB<br>GOAL | NEW CLUBS | DROPPED<br>CLUBS | NET<br>GAIN/LOSS | QUARTER               | NEW MEMBER<br>GOAL | CHARTER AND<br>NEW MEMBERS<br>ADDED | DROPPED<br>MEMBERS | NET<br>GAIN/LOSS |
| JULY/AUG/SEPT         | 3                | 1         | 0                | 1                | JULY/AUG/SEPT         | 125                | 165                                 | 73                 | 92               |
| OCT/NOV/DEC           | 2                | 0         | 0                | 0                | OCT/NOV/DEC           | 50                 | 69                                  | 11                 | 58               |
| JAN/FEB/MAR           | 2                | 0         | 0                | 0                | JAN/FEB/MAR           | 75                 | 0                                   | 0                  | 0                |
| APR/MAY/JUNE          | 2                | 0         | 0                | 0                | APR/MAY/JUNE          | 25                 | 0                                   | 0                  | 0                |